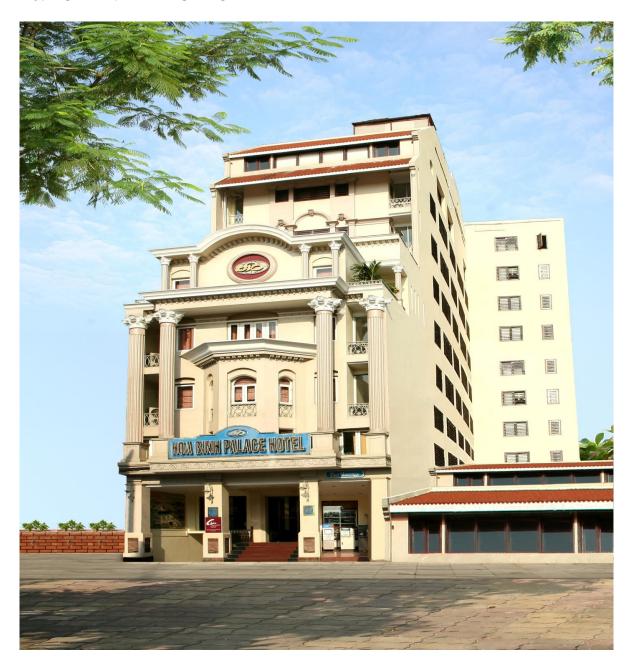

#### 3. HOA BINH PALACE HOTEL

#### HOA BINH PALACE 27 HANG BE, HANOI COMMENCED IN 2004 AND COMPLETED IN 2006

**HOA BINH PALACE** is the highest height in the ancient streets at that time. Regardless of heavily-populated and narrow street, after 20 months, Hoa Binh Group successfully completed HOA BINH PALACE with the height of 9 storeys on an area of 321 m2 and the hotel was certified with the standard of three-star hotel.