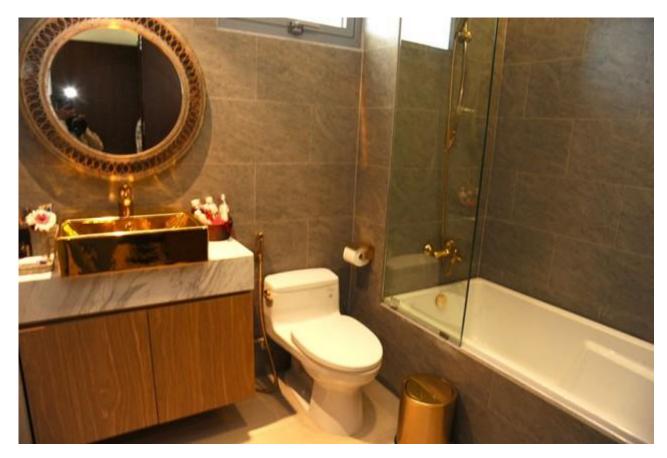

#### PERSPECTIVE OF CONDOTEL HOABINH GREEN DANANG

**HOABINH GREEN DANANG** is hand-over for full 5-star interior designed with French style architecture which is decorated of luxurious furniture. All apartments have beautiful views of My Khe Beach, Danang Bay, Son Tra Peninsula and the city center. The entire balcony is wrapped by 18K gold for decoration and all its equipment, doors' locks are with 24K gold coated.