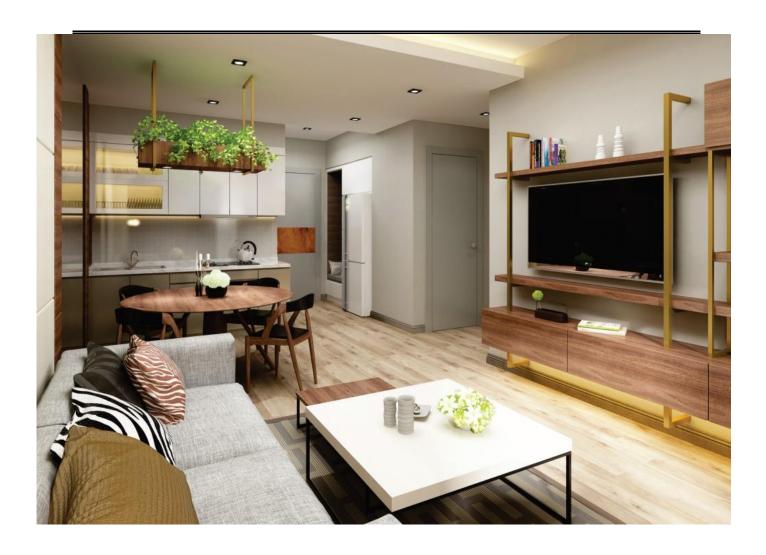

## HOA BINH GREEN CITY 505 MINH KHAI, HAI BA TRUNG, HANOI COMMENCED IN 2010 AND COMPLETED IN JULY 2015

**HOA BINH GREEN CITY** is a complex building including apartment, commercial center and kindergarten and consists of two towers of 28 storeys and 3 basements and consists of 1241 five-star apartments, 5 storeys for commercial center, more than 17,300m2.

HOA BINH GREEN CITY is designed using pre-stressed structure, flat columns to create the spacious and airy apartments and all functional rooms can receive the

Address: 31 Kim Ma, Kim Ma Ward, Ba Dinh District, Hanoi Tel: + (84.4) 36369704 Fax: + (84.4) 37555125

Email: info@hoabinhgroup.com.vn

natural light, one of 3 basements has the height of up to 5900mm, and the area of each basement is more than 7000m2.

HOA BINH GREEN CITY
505 MINH KHAI, HAI BA TRUNG, HANOI