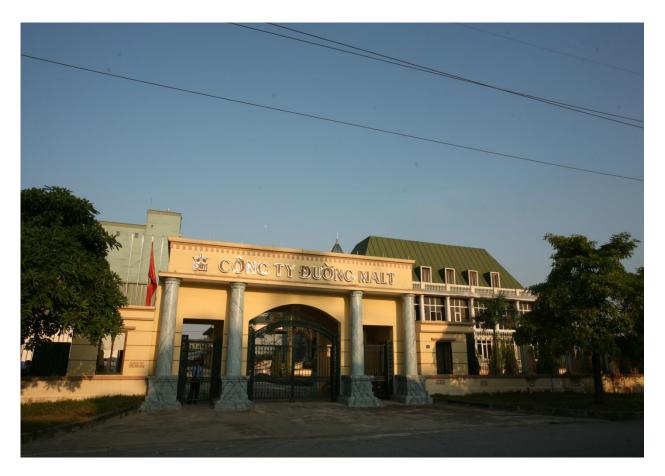

#### 1. DUONG MALT FACTORY - BAC NINH

## DUONG MALT JOINT STOCK COMPANY – BAC NINH COMMENCED IN 2003 AND COMPLETED IN APRIL 2004

**Duong Malt Joint Stock Company** is a modern and completely automatic factory which is designed by Lausmann Group, Germany and constructed with the high accuracy to serve for the installation of malt production chain supplied, installed and transferred by lausmann Group, Germany. This is the only Malt Beer production factory in Southeast Asia.