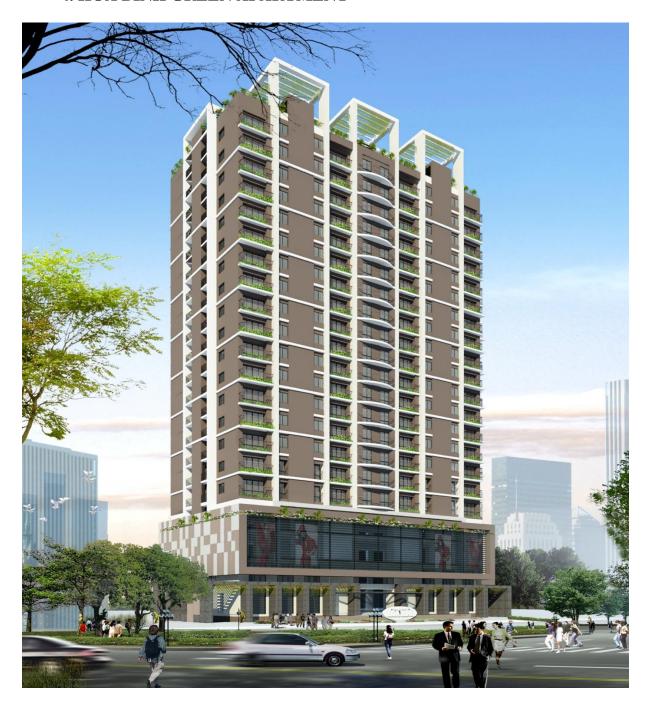

# HOA BINH GREEN APARTMENT 376 BUOI STREET, BA DINH, HANOI COMMENCED IN OCTOBER, 2008 AND COMPLETED IN SEPTEMBER, 2010

**HOA BINH GREEN APARTMENT** is constructed on an area of 1000m2 with 25 storeys and 3 basements. Although the project has a limited area, four sides all face the residential areas, therefore, the construction is very complicated, especially after

Address: 31 Kim Ma, Kim Ma Ward, Ba Dinh District, Hanoi Tel: + (84.4) 36369704 Fax: + (84.4) 37555125

Email: info@hoabinhgroup.com.vn

completing 3 basements. With the experience in construction, Hoa Binh Construction and Steel Production Joint Stock Company already completed HOA BINH GREEN APARTMENT with ensured quality, technical and aesthetic values to offer the residents and leasees of HOA BINH GREEN APARTMENT luxurious and convenient apartments.