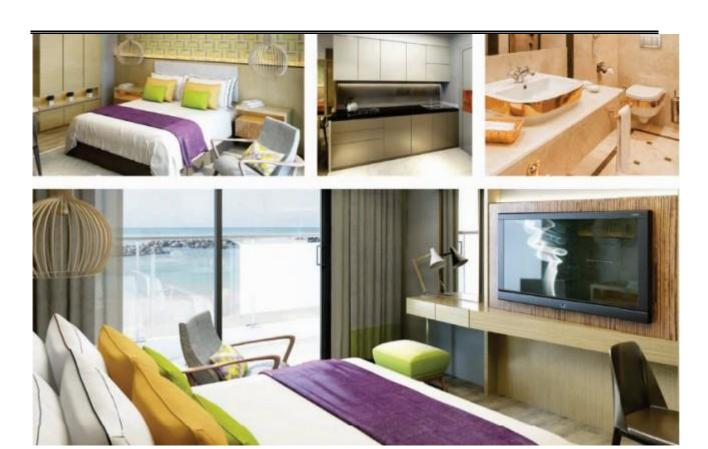

#### 7. CONDOTEL HOABINH GREEN DANANG

HOABINH GREEN DA NANG is a Condotel 5 star - standard building project in Son Tra Peninsula. Hoa Binh Green Da Nang is an extremely attractive project for investors in Da Nang because of the luxurious style, its apartments have beautiful view to the romantic Han River, My Khe Beach and Tien Sa Beach as well as far to city center.

#### PERSPECTIVE OF CONDOTEL HOABINH GREEN DANANG

**HOABINH GREEN DANANG** is hand-over for full 5-star interior designed with French style architecture which is decorated of luxurious furniture. All apartments have beautiful views of My Khe Beach, Danang Bay, Son Tra Peninsula and the city center. The entire balcony is wrapped by 18K gold for decoration and all its equipment, doors' locks are with 24K gold coated.