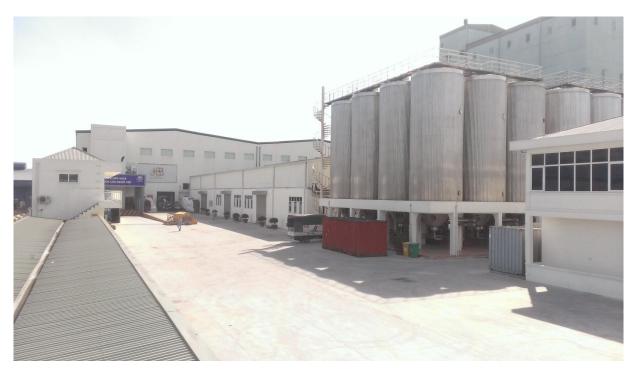

#### 2. HOA BINH BEER AND BEVERAGE FACTORY

HOA BINH BEER AND BEVERAGE FACTORY
NO 01 - TS3 STREET - TIEN SON INDUSTRY - TIEN DU - BAC NINH

Address: 31 Kim Ma, Kim Ma Ward, Ba Dinh District, Hanoi Tel: + (84.4) 36369704 Fax: + (84.4) 37555125

Email: info@hoabinhgroup.com.vn

Website: www.hoabinhgroup.com

The factory is designed on an area of 15.000m2, including factory system fizzy drinks, beer factory bottling and auxiliary facilities with a total investment of over 700 billions. The factory was built and installed within 8 months, meet the investor's schedules.